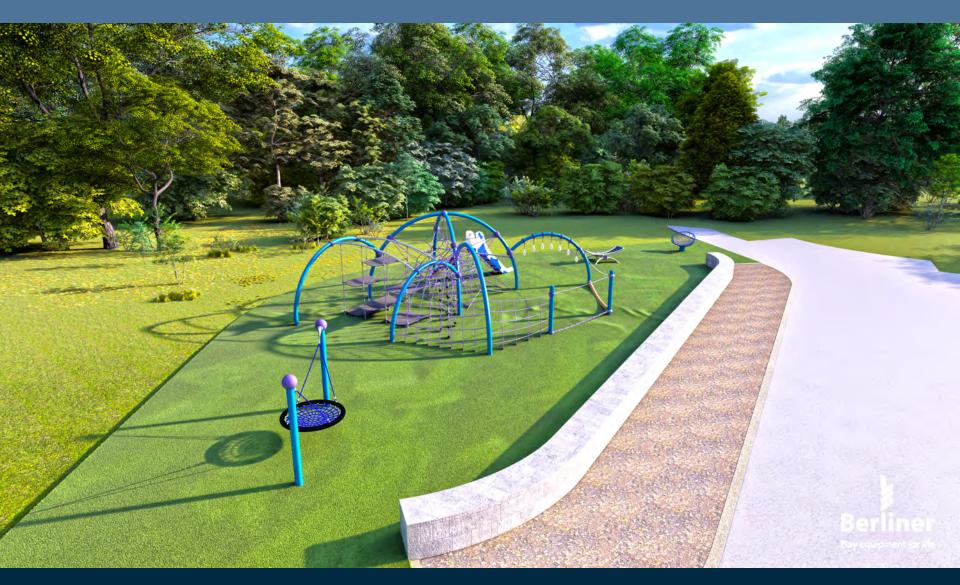

#### Berliner- Grades 2-5

"The whole time we were there, she was lying inside the Tannenbaum s different groups of kids rotated it and climbed around it, smiling the whole time. Best piece of equipment ever - so glad we went for it!!"

### Berliner- Grades 2-5

HALVORSON

Tighe&Bond STUDIO