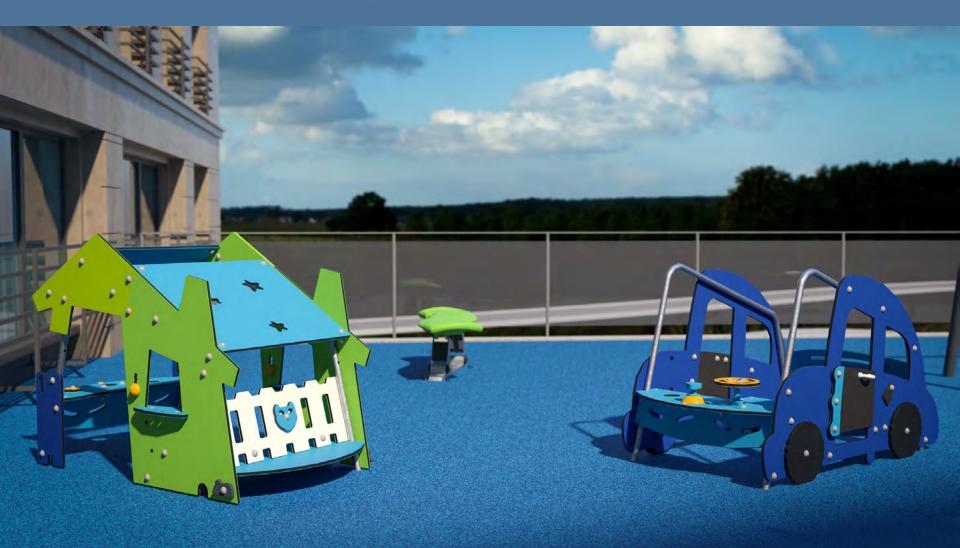

#### PLAYGROUNDS/HARD COURT AREAS

- Pre-K, K
  - Accessible, circle group swing popular
  - Climbing walls better than ropes for this age group
  - No small spinning elements
  - Provide slides and swings
  - Imagination play good houses, cars
  - Ensure equipment works for both Pre-K and K students
- Grades 2-5
  - Multi-level structures with a lot of play options are best – over/under play
  - Accessible/inclusive play
  - Provide slides and swings
  - Balance play stepping or "free ride"
  - Mobility focused
  - Maintain visibility in structures
- Grades 5-8
  - Active over/under play good
  - Netting good for hang-out
  - Provide seating/gathering opportunities
  - Possibly include mounding in surfacing