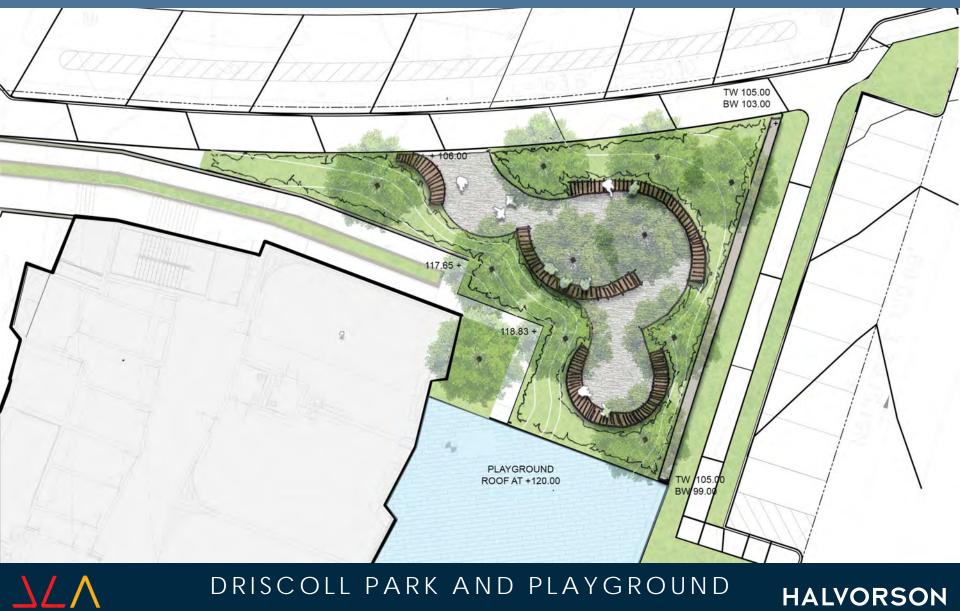

lity in structures
- Grades 5-8
  - Active over/under play good
  - Netting good for hang-out
  - Provide seating/gathering opportunities
  - Possibly include mounding in surfacing

#### DRISCOLL PARK AND PLAYGROUND



onathan Levi Architect

### Scheme A2



#### DRISCOLL PARK AND PLAYGROUND

HALVORSON

Tighe&Bond STUDIO

Jonathan Levi Architect

 $\Delta L \Lambda$ 

## Preferred Concept



DRISCOLL PARK AND PLAYGROUND

HALVORSON

Tighe&Bond STUDIO

Jonathan Levi Architect

 $\Delta L /$ 

## Small Community Playground



#### DRISCOLL PARK AND PLAYGROUND

HALVORSON

Tighe&Bond STUDIO

## Large Community Playground



#### DRISCOLL PARK AND PLAYGROUND

#### HALVORSON Tighe&Bond STUDIO

### Pocket Park



#### DRISCOLL PARK AND PLAYGROUND

HALVORSON

Tighe&Bond STUDIO

### Secret Garden



#### DRISCOLL PARK AND PLAYGROUND

HALVORSON

Tighe&Bond STUDIO

## Playground Equipment



DRISCOLL PARK AND PLAYGROUND

Jonathan Levi Architect



# Playground Equipment



#### DRISCOLL PARK AND PLAYGROUND

HALVORSON

Tighe&Bond STUDIO

Jonathan Levi Architect:

## Kompan - Pre-K, K





HALVORSON Tighe&Bond STUDIO

## Kompan - Pre-K, K



#### DRISCOLL PARK AND PLAYGROUND

HALVORSON

Tighe&Bond STUDIO

DRISCOLL PARK

## Kompan - Pre-K, K



DRISCOLL PARK AND PLAYGROUND

HALVORSON

Tighe&Bond STUDIO

DRISCOLL PARK A

### Landscape Structures - Pre-K, K





©2020 Landscape Structures. All Rights Reserved.

DRISCOLL SCHOOL

MEO20263 3D1 · 04.10.2020

#### DRISCOLL PARK AND PLAYGROUND

In

landscape structures

Jonathan Levi Architects

 $\Delta L \Lambda$ 

HALVORSON Tighe&Bond STUDIO