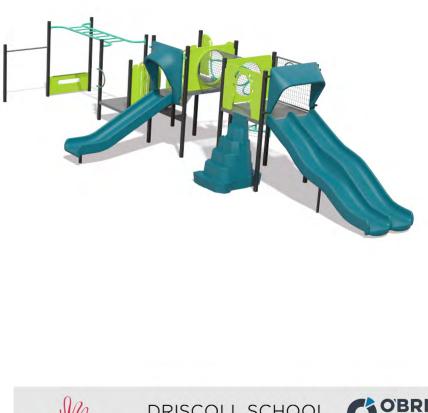

### Landscape Structures - Pre-K, K

©2020 Landscape Structures. All Rights Reserved.

DRISCOLL SCHOOL

MEO20263 3D1 · 04.10.2020

#### DRISCOLL PARK AND PLAYGROUND

In

landscape structures

Jonathan Levi Architects

 $\Delta L \Lambda$ 

HALVORSON Tighe&Bond STUDIO

### Landscape Structures - Pre-K, K

DRISCOLL SCHOOL ME020263 3D1 • 04.10.2020 **O'BRIEN** & SONS

Tighe&Bond STUDIO

2020 Landscape Structures. All Rights Reserved.

HALVORSON

Jonathan Levi Architects

### Landscape Structures - Pre-K, K

92020 Landscape Structures. All Rights Reserved.

HALVORSON

Tighe&Bond STUDIO