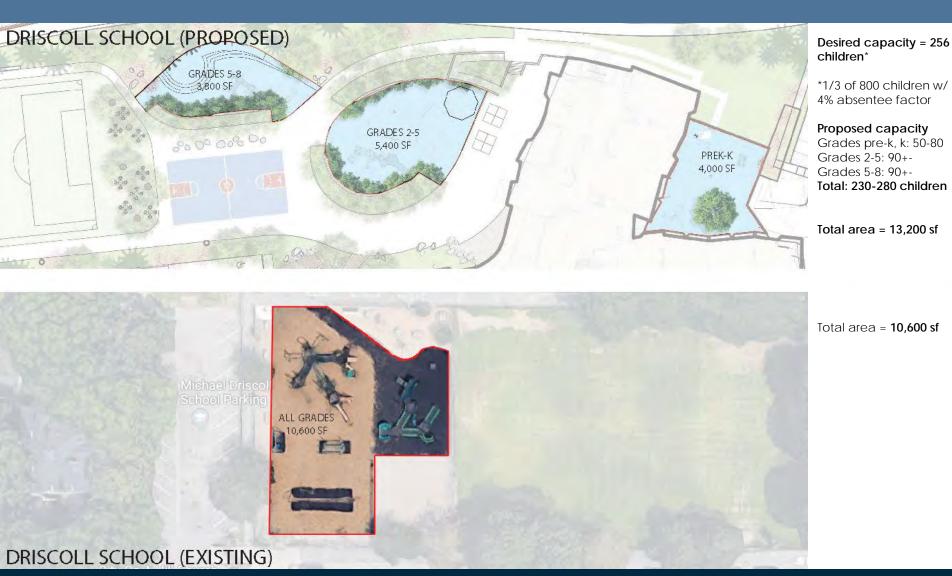

### School Program Priorities From Driscoll Staff

- 3 playgrounds:
  - Grades pre-k 1
  - ➢ Grades 2-5
  - ➢ Grades 5-8
- Soccer field
- Basketball court / hardscape play space
- Ga-ga pit / wall ball area
- Outdoor classrooms and gardens / rain garden
- Shaded seating and gathering area
- Splash pad?
- Perimeter path
- Drinking fountain
- Equipment storage