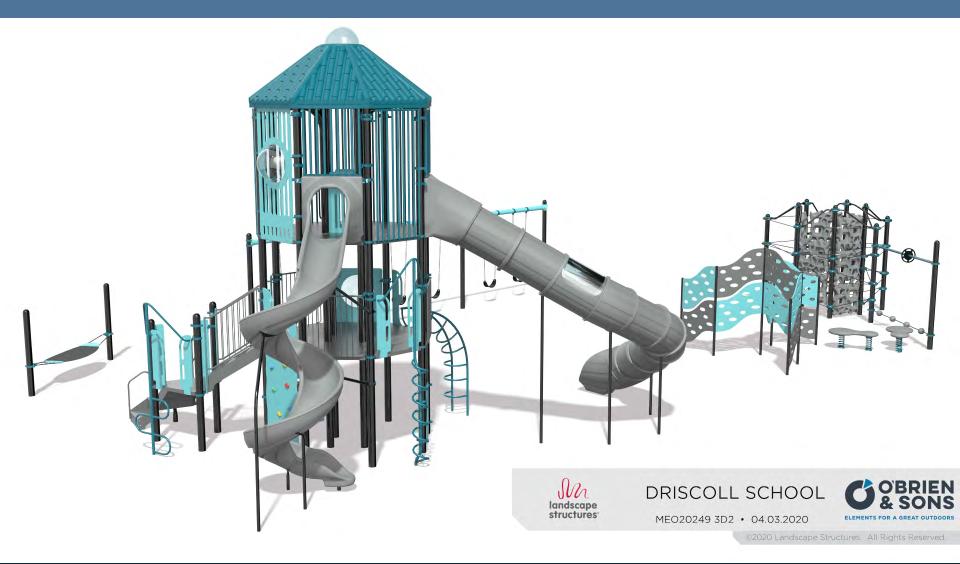

### Landscape Structures - Pre-K, K

©2020 Landscape Structures. All Rights Reserved.

DRISCOLL SCHOOL

MEO20263 3D1 · 04.10.2020

#### DRISCOLL PARK AND PLAYGROUND

In

landscape structures

Jonathan Levi Architects

 $\Delta L \Lambda$ 

HALVORSON Tighe&Bond STUDIO

### Landscape Structures - Pre-K, K

DRISCOLL SCHOOL ME020263 3D1 • 04.10.2020 **O'BRIEN** & SONS

Tighe&Bond STUDIO

2020 Landscape Structures. All Rights Reserved.

HALVORSON

Jonathan Levi Architects

### Landscape Structures - Pre-K, K

92020 Landscape Structures. All Rights Reserved.

HALVORSON

Tighe&Bond STUDIO