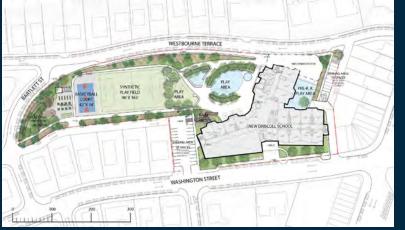

f Previous Meetings + Project Scope and Schedule

Part 1: Preferred Overall Concept Plan (Followed by open discussion)

> Part 2: Playground Equipment (Followed by open discussion)

Part 3: Planting and Site Furniture (Followed by open discussion)

DRISCOLL PARK AND PLAYGROUND



Jonathan Levi Architects

### Landscape Design Timeline



### School Program Priorities From Driscoll Staff

- 3 playgrounds:
  - Grades pre-k 1
  - ➢ Grades 2-5
  - ➢ Grades 5-8
- Soccer field
- Basketball court / hardscape play space
- Ga-ga pit / wall ball area
- Outdoor classrooms and gardens / rain garden
- Shaded seating and gathering area
- Splash pad?
- Perimeter path
- Drinking fountain
- Equipment storage

#### DRISCOLL PARK AND PLAYGROUND



Jonathan Levi Architects

# Preliminary Design Alternatives















## Community Comments Received

#### <u>GENERAL</u>

- Consensus to pursue option A.2
- Preference for basketball courts closer to school
- Add loop path to Option A.2 -1/8<sup>th</sup> of a mile
- Add a seat wall along soccer field
- Provide shade trees or structures
- Remove utility poles if possible
- Add bike racks covered storage for 30 bikes will be provided
- All paths to be accessible no mulch
- Less garden space protect from soccer/basketballs
- All lighting to be pedestrian scale w/ cut-offs
- Provide varied types of gathering and seating opportunities

#### PLAYGROUNDS/HARD COURT AREAS

- Pre-K, K
  - Accessible, circle group swing popular
  - Climbing walls better than ropes for this age group
  - No small spinning elements
  - Provide slides and swings
  - Imagin