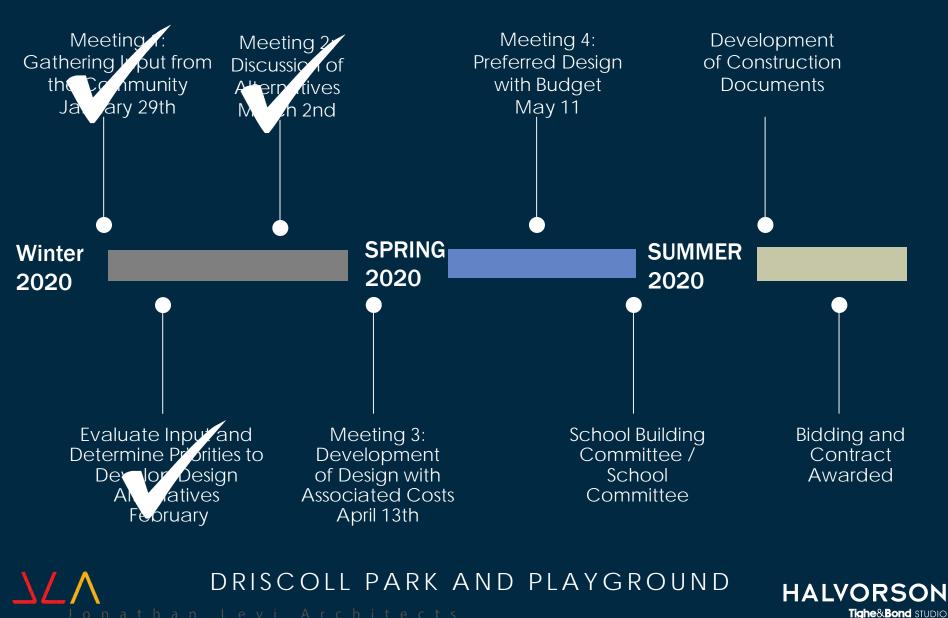

### Driscoll Park and Playground Community Forum April 13, 2020







### Welcome Everyone!

Recap of Previous Meetings + Project Scope and Schedule

Part 1: Preferred Overall Concept Plan (Followed by open discussion)

> Part 2: Playground Equipment (Followed by open discussion)

Part 3: Planting and Site Furniture (Followed by open discussion)

DRISCOLL PARK AND PLAYGROUND



Jonathan Levi Architects

### Landscape Design Timeline



### School Program Priorities From Driscoll Staff

- 3 playgrounds:
  - Grades pre-k 1
  - ➢ Grades 2-5
  - ➢ Grades 5-8
- Soccer field
- Basketball court / hardscape play space
- Ga-ga pit / wall ball area
- Outdoor classrooms and gardens / rain garden
- Shaded seating and gathering area
- Splash pad?
- Perimeter path
- Drinking fountain
- Equipment storage

#### DRISCOLL PARK AND PLAYGROUND



Jonathan Levi Architects

# Preliminary Design Alternatives















## Community Comments Received

#### <u>GENERAL</u>

- Consensus to pursue option A.2
- Preference for basketball courts closer to school
- Add loop path to Option A.2 -1/8<sup>th</sup> of a mile
- Add a seat wall along soccer field
- Provide shade trees or structures
- Remove utility poles if possible
- Add bike racks cov