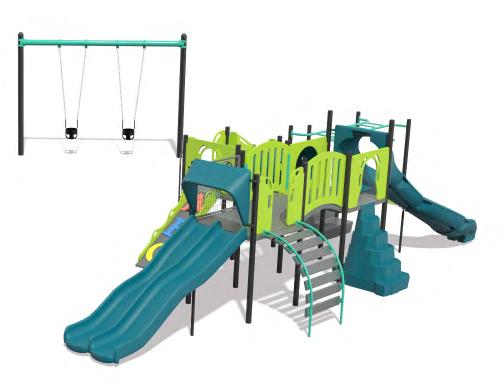

### Landscape Structures - Pre-K, K

©2020 Landscape Structures. All Rights Reserved.

DRISCOLL SCHOOL

MEO20263 3D1 · 04.10.2020

#### DRISCOLL PARK AND PLAYGROUND

In

landscape structures

Jonathan Levi Architects

 $\Delta L \Lambda$ 

HALVORSON Tighe&Bond STUDIO

### Landscape Structures - Pre-K, K

DRISCOLL SCHOOL ME020263 3D1 • 04.10.2020 **O'BRIEN** & SONS

Tighe&Bond STUDIO

2020 Landscape Structures. All Rights Reserved.

HALVORSON

Jonathan Levi Architects

### Landscape Structures - Pre-K, K

92020 Landscape Structures. All Rights Reserved.

HALVORSON

Tighe&Bond STUDIO