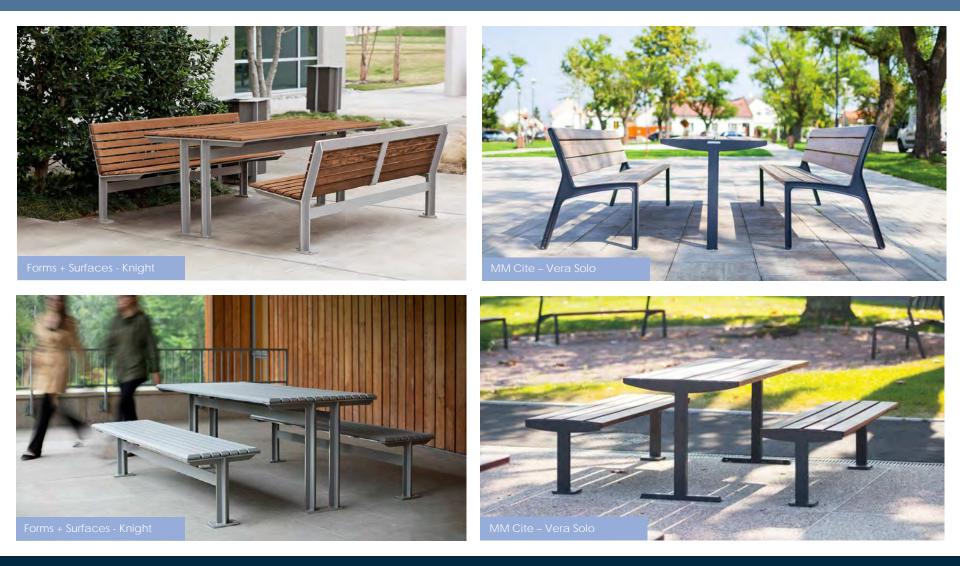

### Site Furniture – Benches

Forms + Surfaces - Knigh

 $\Delta \Delta \Lambda$ 