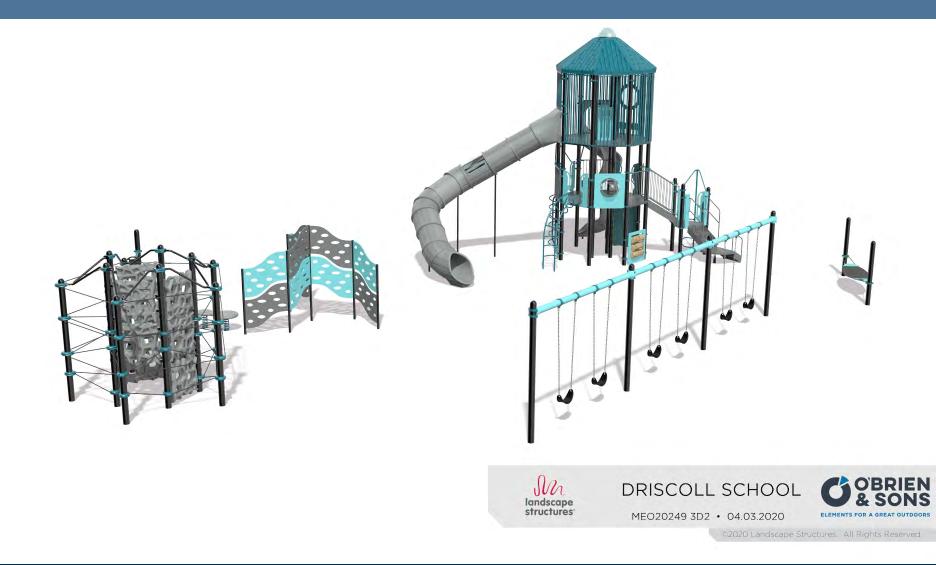

### Landscape Structures - Pre-K, K

©2020 Landscape Structures. All Rights Reserved.

DRISCOLL SCHOOL

MEO20263 3D1 · 04.10.2020

### Landscape Structures - Pre-K, K

DRISCOLL SCHOOL ME020263 3D1 • 04.10.2020 **O'BRIEN** & SONS

Tighe&Bond STUDIO

2020 Landscape Structures. All Rights Reserved.

HALVORSON

Jonathan Levi Architects

### Landscape Structures - Pre-K, K

92020 Landscape Structures. All Rights Reserved.

HALVORSON

Tighe&Bond STUDIO