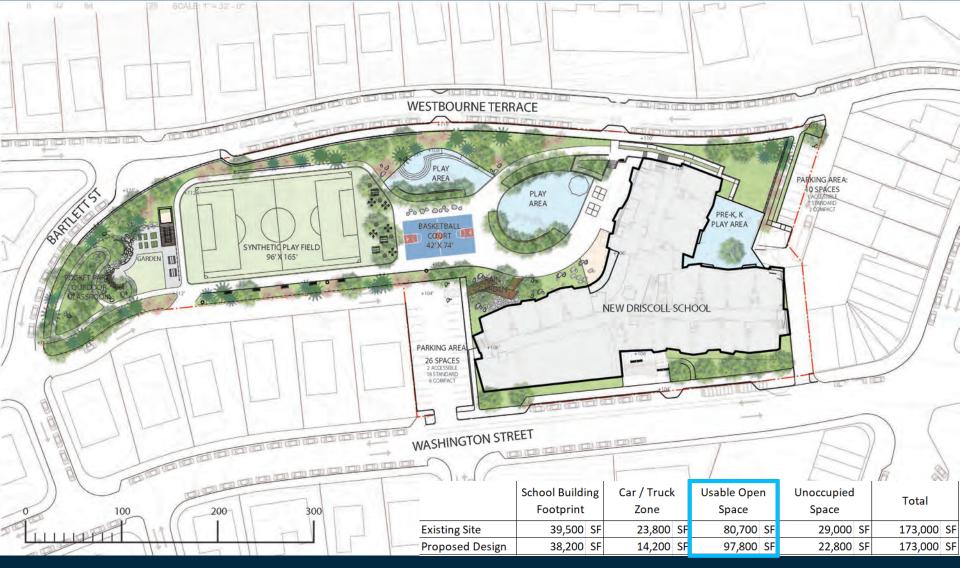

## Preferred Concept

DRISCOLL PARK AND PLAYGROUND

HALVORSON

Tighe&Bond STUDIO

Jonathan Levi Architect

 $\Delta L /$ 