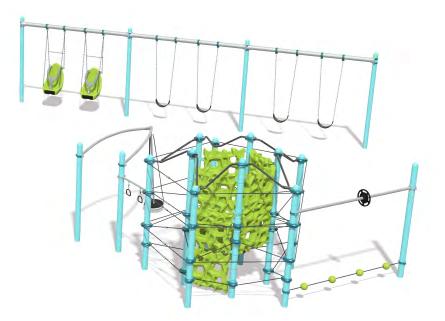

#### Berliner- Grades 2-5

"The whole time we were there, she was lying inside the Tannenbaum s different groups of kids rotated it and climbed around it, smiling the whole time. Best piece of equipment ever - so glad we went for it!!"

### Berliner- Grades 2-5

HALVORSON

Tighe&Bond STUDIO