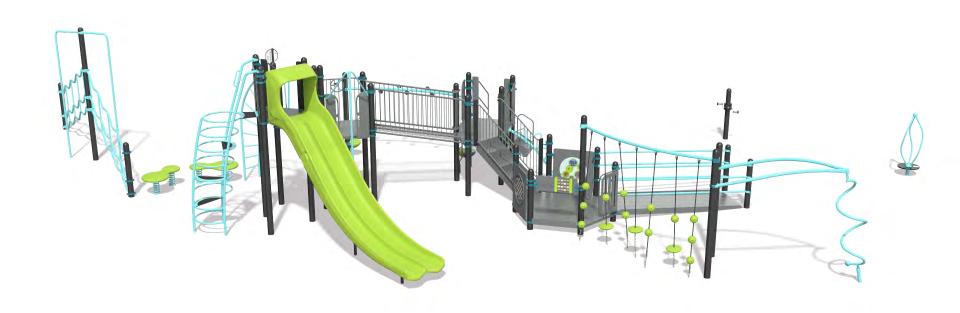

### Landscape Structures - Pre-K, K

©2020 Landscape Structures. All Rights Reserved.

DRISCOLL SCHOOL

MEO20263 3D1 · 04.10.2020

#### DRISCOLL PARK AND PLAYGROUND

In

landscape structures

Jonathan Levi Architects

 $\Delta L \Lambda$ 

HALVORSON Tighe&Bond STUDIO

### Landscape Structures - Pre-K, K

DRISCOLL SCHOOL ME020263 3D1 • 04.10.2020 **O'BRIEN** & SONS

Tighe&Bond STUDIO

2020 Landscape Structures. All Rights Reserved.

HALVORSON

Jonathan Levi Architects

### Landscape Structures - Pre-K, K

92020 Landscape Structures. All Rights Reserved.

HALVORSON

Tighe&Bond STUDIO