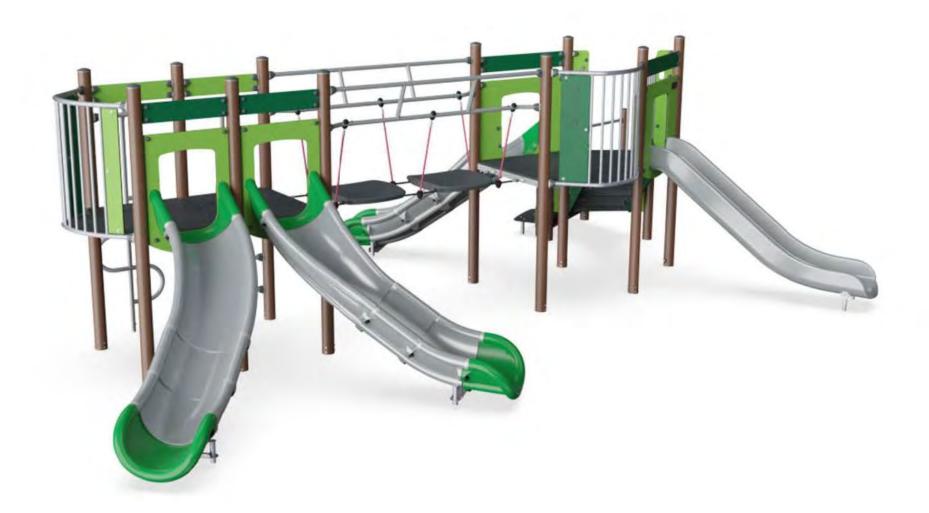

### Landscape Structures - Pre-K, K

©2020 Landscape Structures. All Rights Reserved.

DRISCOLL SCHOOL

MEO20263 3D1 · 04.10.2020