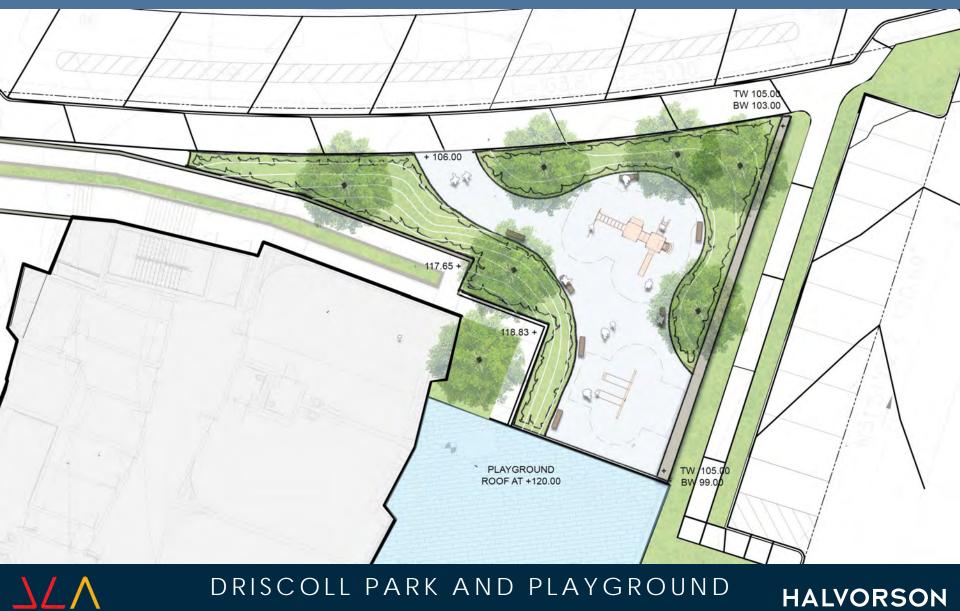

works for both Pre-K and K students
- Grades 2-5
  - Multi-level structures with a lot of play options are best – over/under play
  - Accessible/inclusive play
  - Provide slides and swings
  - Balance play stepping or "free ride"
  - Mobility focused
  - Maintain visibility in structures
- Grades 5-8
  - Active over/under play good
  - Netting good for hang-out
  - Provide seating/gathering opportunities
  - Possibly include mounding in surfacing

#### DRISCOLL PARK AND PLAYGROUND



onathan Levi Architect

### Scheme A2



#### DRISCOLL PARK AND PLAYGROUND

HALVORSON

Tighe&Bond STUDIO

Jonathan Levi Architect

 $\Delta L \Lambda$ 

## Preferred Concept



DRISCOLL PARK AND PLAYGROUND

HALVORSON

Tighe&Bond STUDIO

Jonathan Levi Architect

 $\Delta L /$ 

## Small Community Playground



#### DRISCOLL PARK AND PLAYGROUND

HALVORSON

Tighe&Bond STUDIO

## Large Community Playground



#### DRISCOLL PARK AND PLAYGROUND

#### HALVORSON Tighe&Bond STUDIO

### Pocket Park



#### DRISCOLL PARK AND PLAYGROUND

HALVORSON

Tighe&Bond STUDIO

### Secret Garden



#### DRISCOLL PARK AND PLAYGROUND

HALVORSON

Tighe&Bond STUDIO

## Playground Equipment



DRISCOLL PARK AND PLAYGROUND

Jonathan Levi Architect



# Playground Equipment



#### DRISCOLL PARK AND PLAYGROUND

HALVORSON

Tighe&Bond STUDIO

Jonathan Levi Architect:

## Kompan - Pre-K, K





HALVORSON Tighe&Bond STUDIO

## Kompan - Pre-K, K



#### DRISCOLL PARK AND PLAYGROUND

HALVORSON

Tighe&Bond STUDIO

DRISCOLL PARK

## Kompan - Pre-K, K



DRISCOLL PARK AND PLAYGROUND

HALVORSON

Tighe&Bond STUDIO

DRISCOLL PARK A