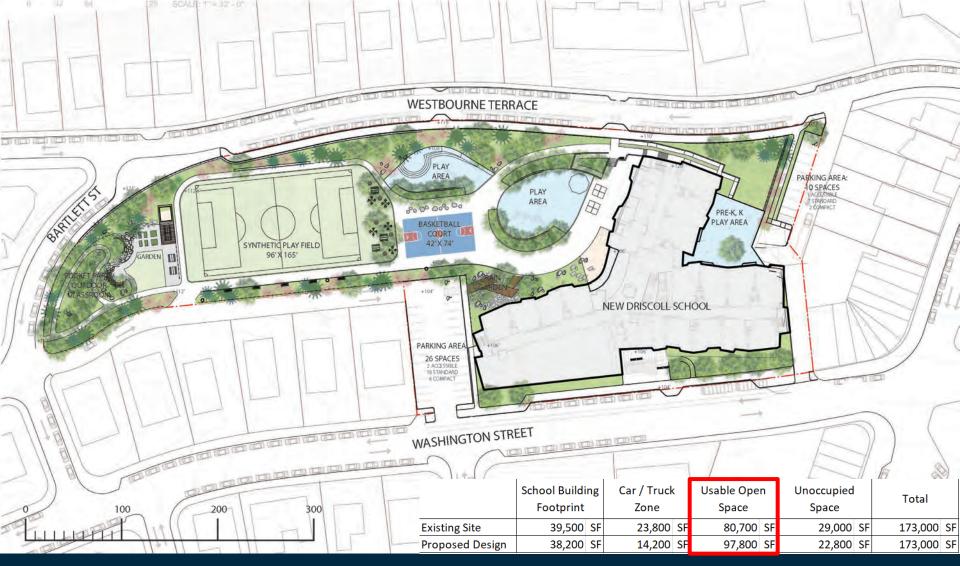

## Preferred Concept

DRISCOLL PARK AND PLAYGROUND

HALVORSON

Tighe&Bond STUDIO

Jonathan Levi Architect

 $\Delta L /$ 