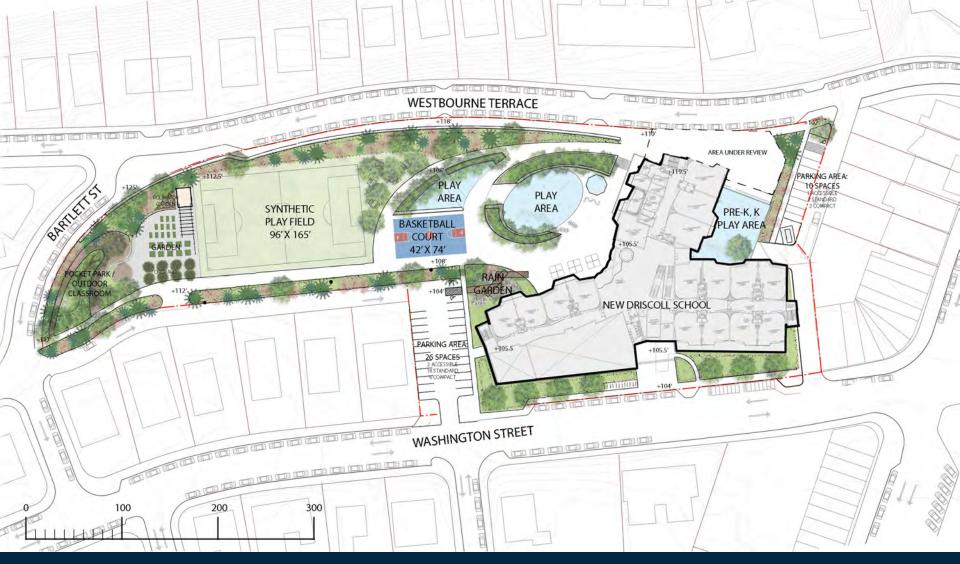

## Preferred Concept

DRISCOLL PARK AND PLAYGROUND

HALVORSON

Tighe&Bond STUDIO

Jonathan Levi Architect

 $\Delta L /$ 